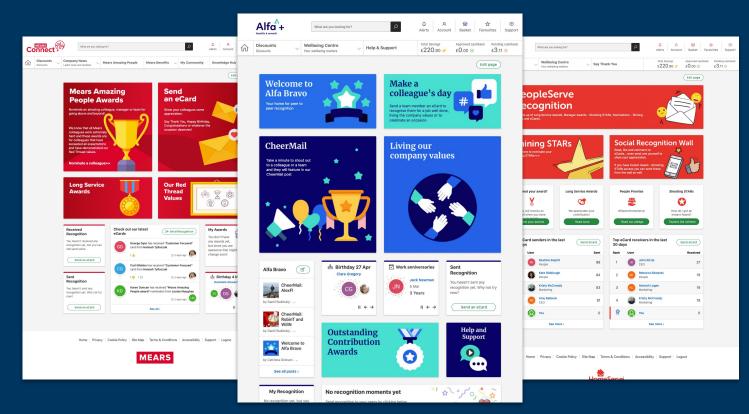

#### We provide tools for Every layer of the pyramid

Peer to peer eCards

Social feed

Instant manager awards

Peer-to-peer nominations

Customised service awards