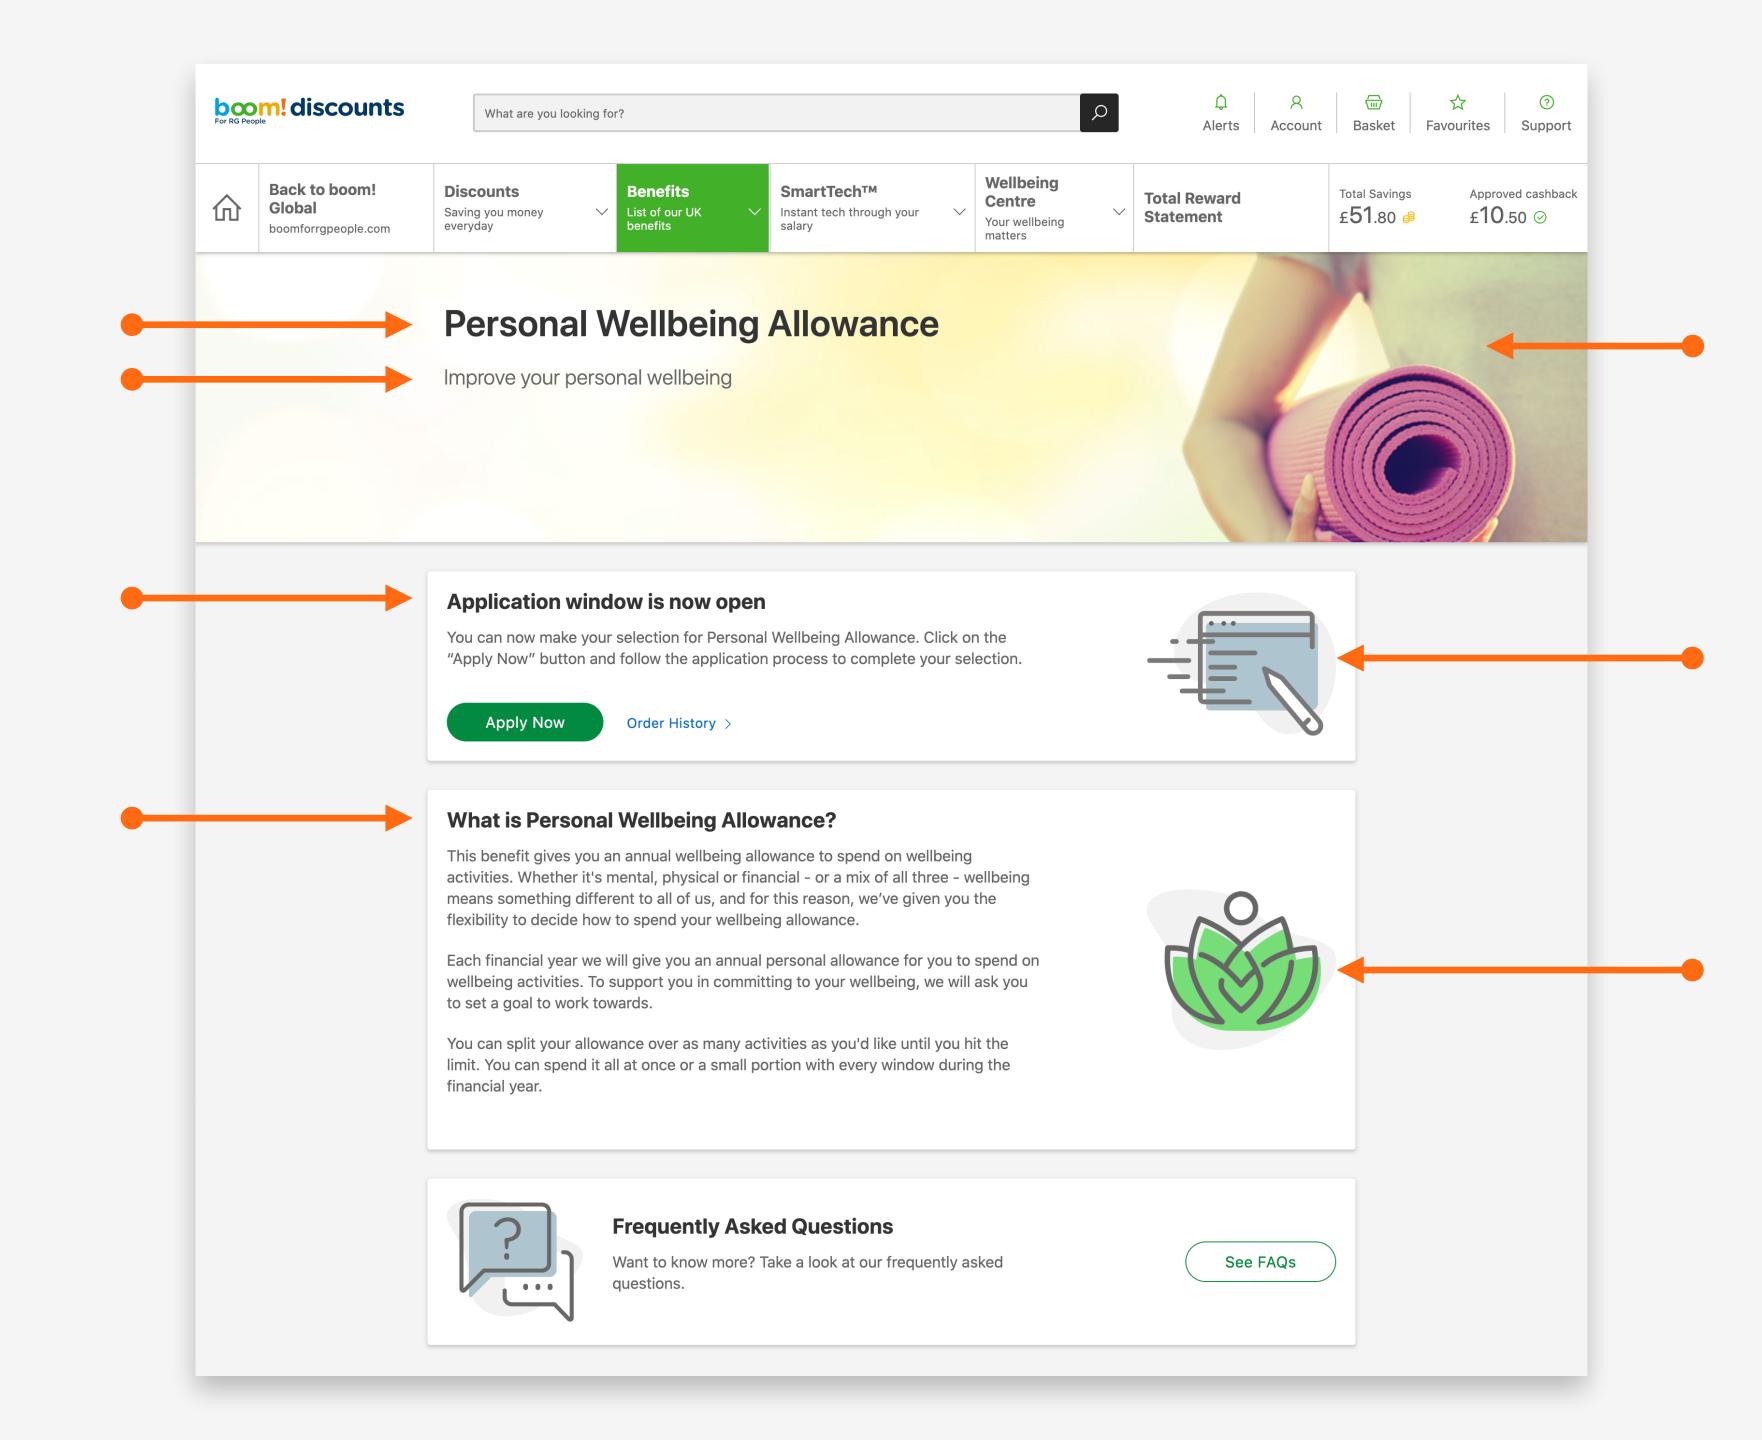

#### What remote-work perks or benefits do you think are needed most?

The new normal for benefits

#### Welcome to Rewards Hub, Leslie!

You have recently joined Deloitte and we wanted to share some quick tips with you. Make sure you also visit the 'My Benefits page' to see all benefits you can choose from. Find a variety of discounts options on the My Discounts page.

See new benefits

Skip >

✓ Don't show me again during this window

#### Now eligible for new benefits and funding

Hi, Leslie! Congratulations on your new role! You're now also eligible for a whole new set of benefits. Head to 'My Benefits' section and see all new and exciting options you can choose from. Did you know as a part of your new role, Deloitte is also funding Pensions for you? There's no further action required from you, it's activated automatically for you. You can read more about what's covered here.

See new benefits

✓ Don't show me again during this window

#### Welcome back, Leslie!

Maternity leave return pop up: Welcome back, Leslie!We hope you enjoyed the time with your family and are really excited to welcome you again. We just wanted to remind you your Childcare contributions were paused while you were in family leave and you'll need to restart them yourself, if you wish to continue receiving them.

Review benefits

✓ Don't show me again during this window