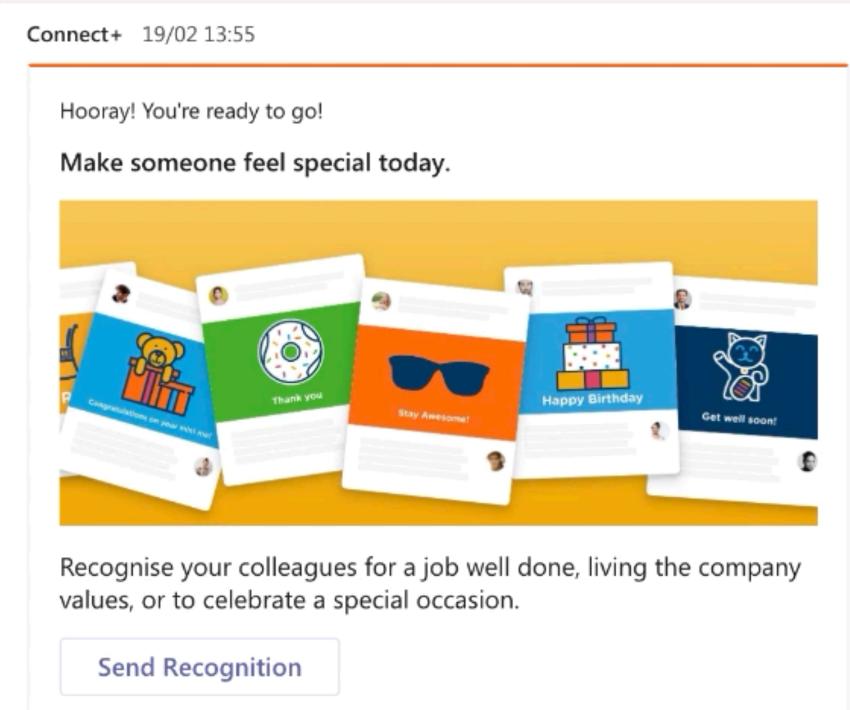

## 83% of employees rely on using technology for collaboration

- Alfresco

The new normal for collaboration

•••

19/02 13:55 Recognise

0

田

Type your questions here