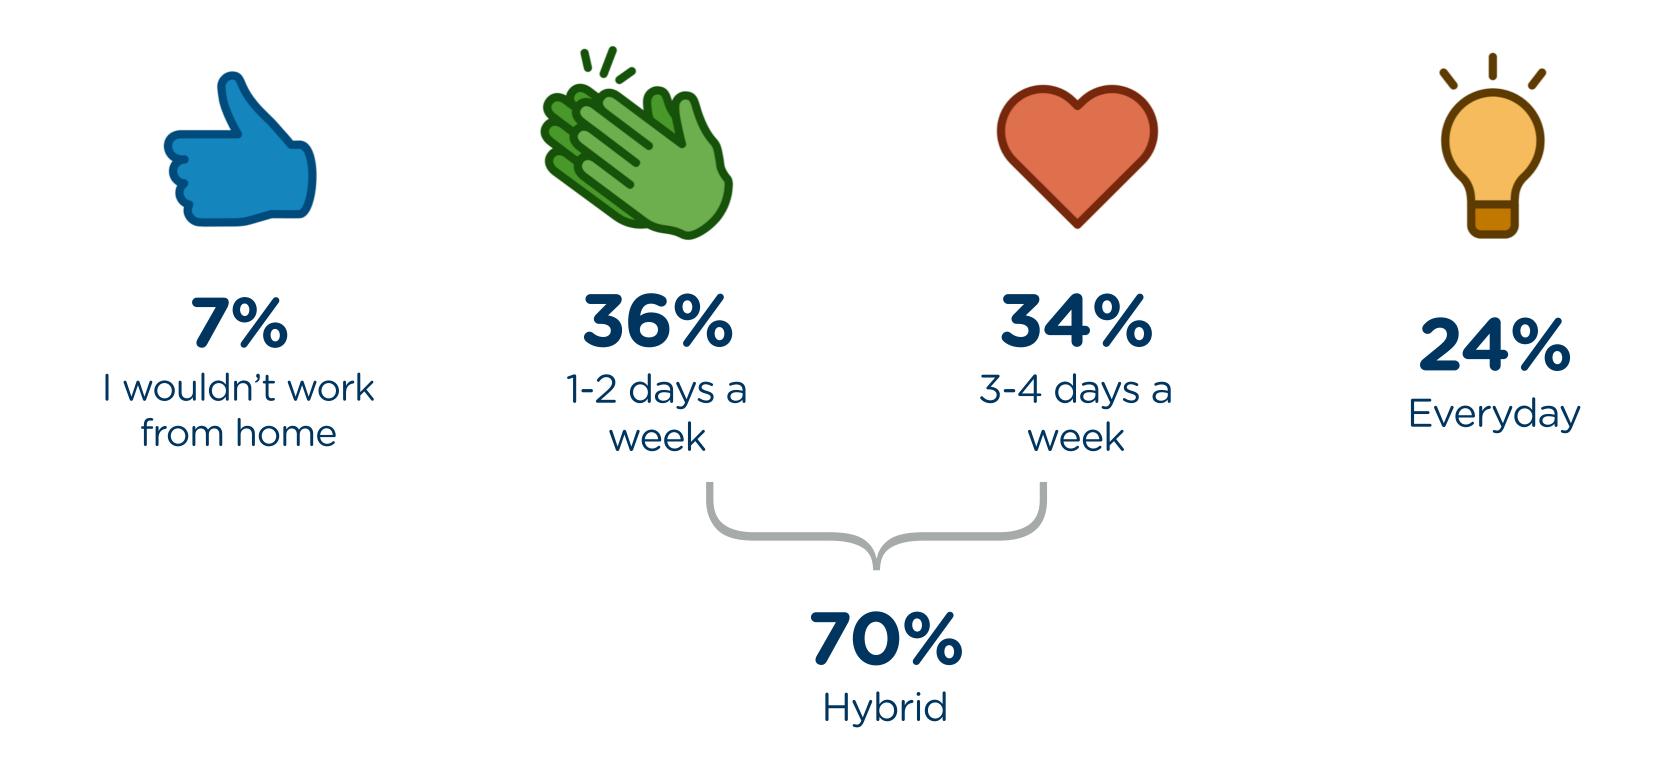

### How many days a week would you like to work from home after the pandemic subsides?