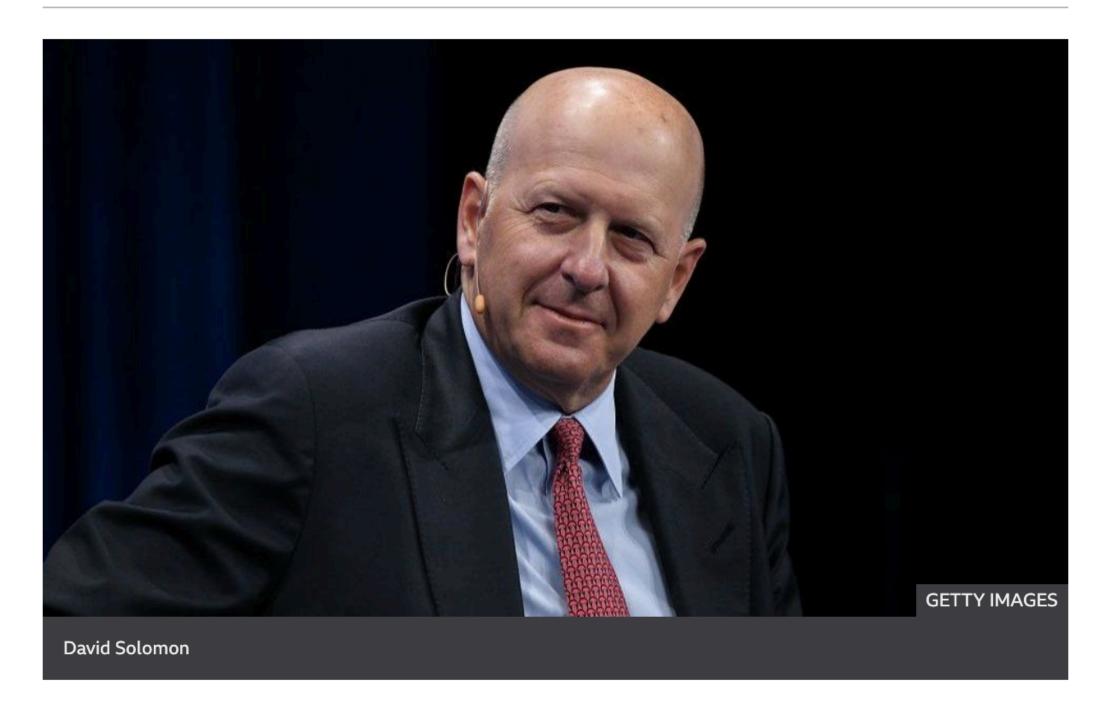

### Goldman Sachs: Bank boss rejects work from home as the 'new normal'

© 25 February

Goldman Sachs boss David Solomon has rejected remote working as a "new normal" and labelled it an "aberration" instead.