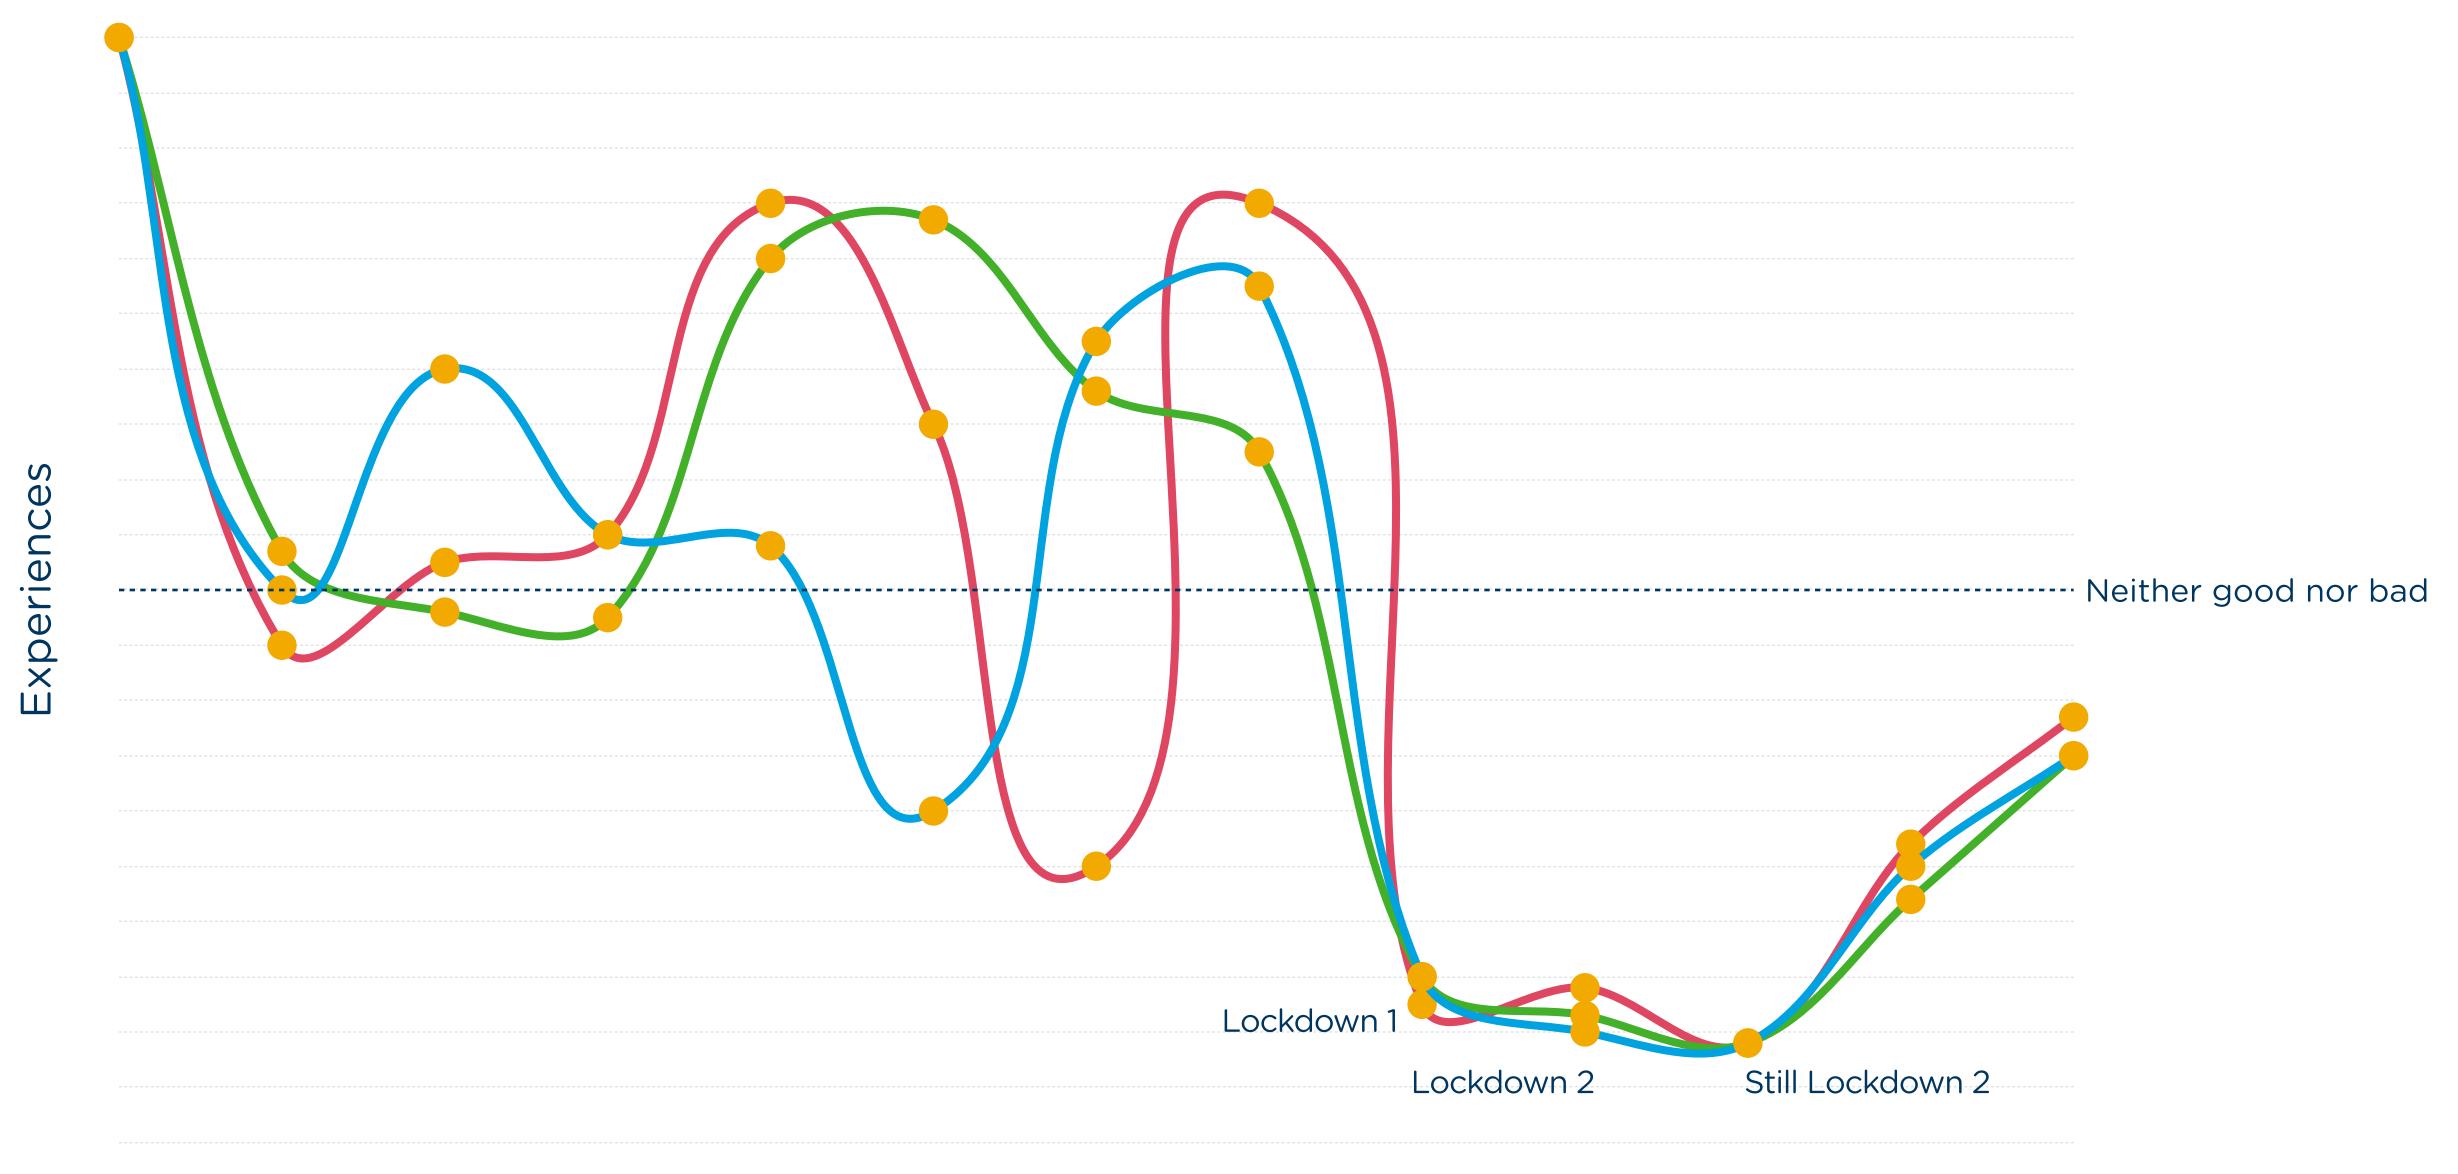

### Time

### Life

## Life is **experiences** over **time**

Time

Sign In 🗸

Life > For her > For him > For all (472)

# Life happens inside and outside of work hours