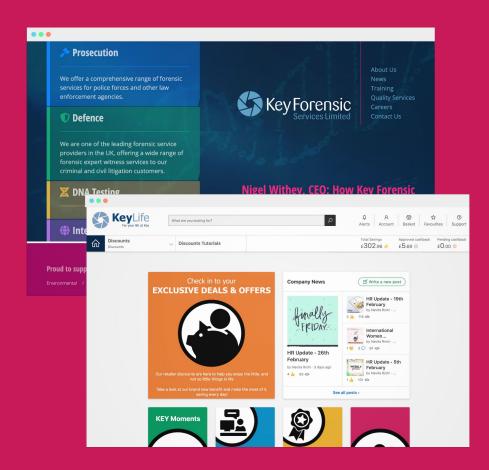

#### International Women & Girls in Science Day & HR Update

by

posted 2 weeks ago · 4m read

Good Morning All, Today we are celebrating.... International Women & Girls... read more >

#WomenInScience

#### HR Update - 5th February

posted 3 weeks ago · 1m read

Hi All, Hope you are well, this week HR would like to share with you... Mental Health First Aiders Our MHFA's at KFS are in... read more >

1 4 102 👁

#### HR Update - 19th February

posted 1 week ago · 2m read

Hi All, We have reached the end of yet another busy week! HR would like to share with you... Long Service Award -Holiday Balances... read more >