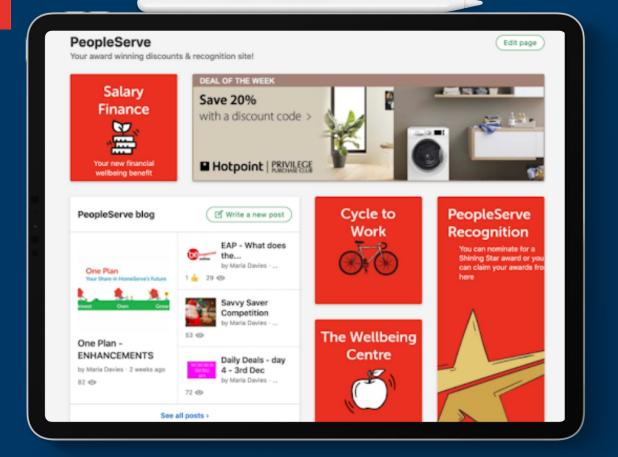

## Ways to do more with less

Centralise employee experience

Consolidate benefits and HR Technology

Get real time insights

Let's bring this all to life...

## NEW