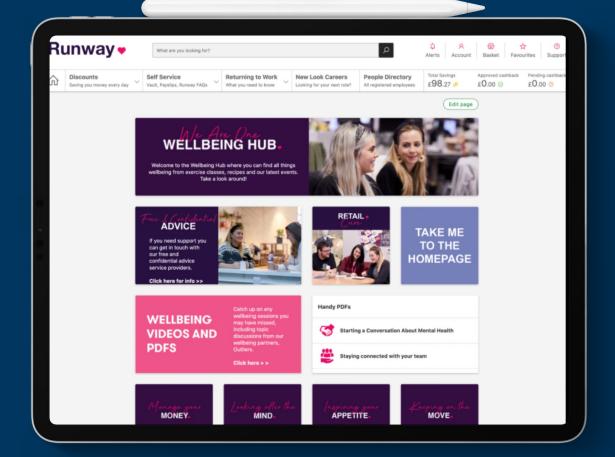

## How to make an impact and support your people with employee benefits

Doing more with less

Support employee wellbeing

Elevate benefits experience with technology

## Ways to do more with less

Centralise employee experience

Consolidate benefits and HR Technology

Get real time insights

Let's bring this all to life...