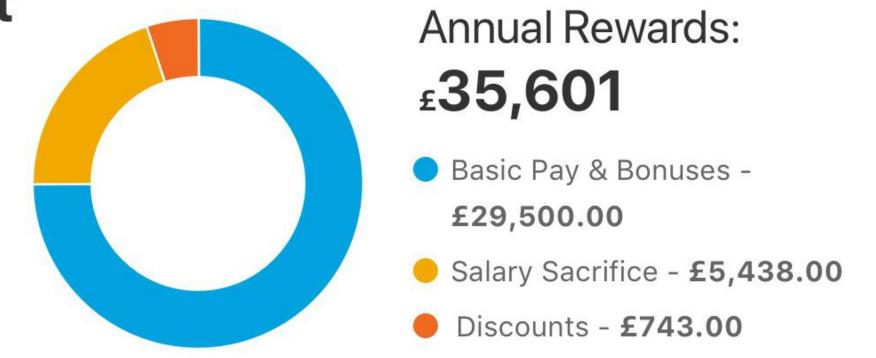

#### **Your Total Reward Statement**

Did you know about all the great things that you get because you work for Reward Gateway?

This statement shows you just how far your rewards package goes!

£29,500

| Your Money                        |              |
|-----------------------------------|--------------|
| Source:                           | Amount:      |
| Basic Reference Pay  View Details | £ 25,000     |
| Additional Bonuses  View Details  | £ 2,000      |
| Other Allowances  View Details    | £ 2,500      |
|                                   | Total Funds: |