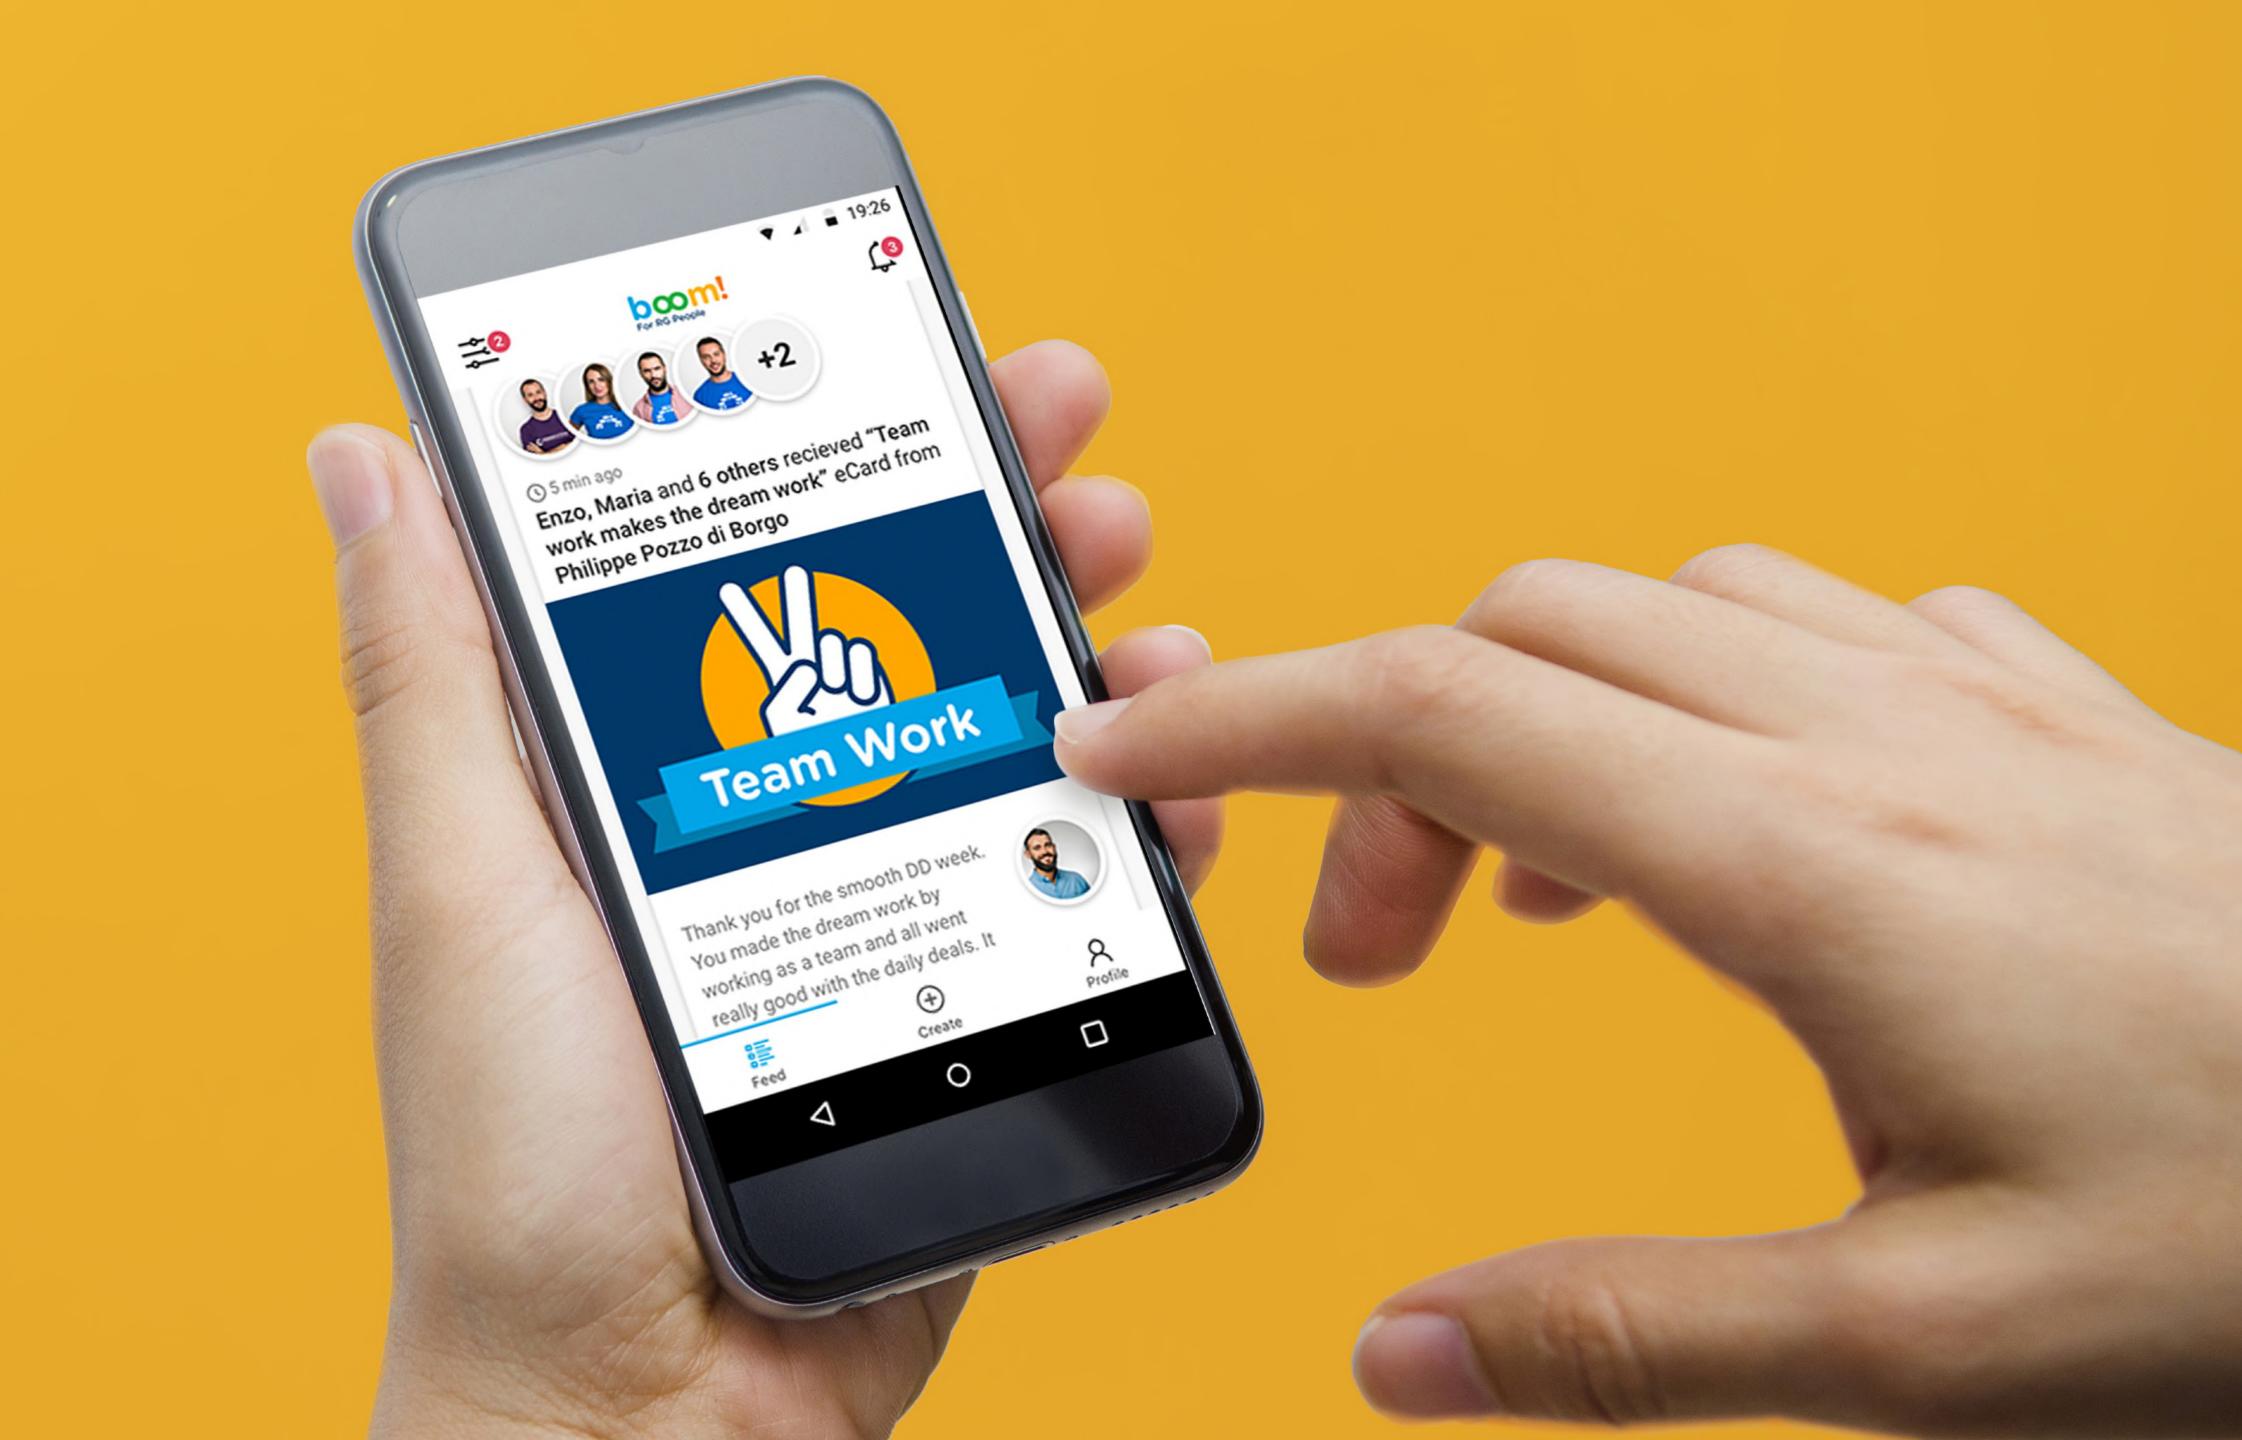

# Thank You Thursday

Owning It: Cat Lewis

Manager-led
Recognition
is the key to a
hugely engaged
Recognition
culture. Our
Managers take
to the spotlight
to communicate
the moments
our people have
pushed the needle
and moved our
mission forward.