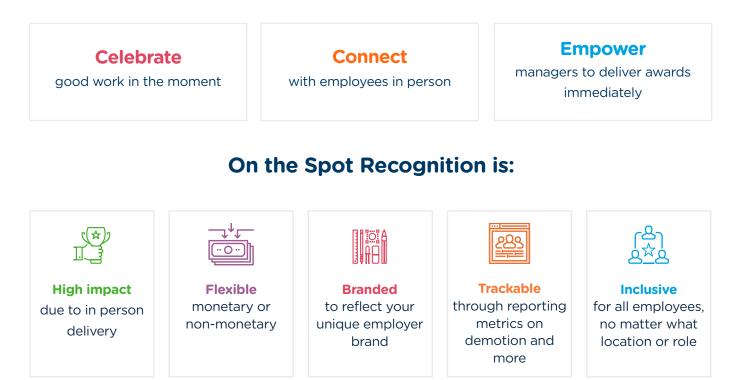

### **On the Spot Recognition**

#### On the Spot Recognition ensures you can:

Show immediate appreciation for frontline workers - no company email or even a first name required!

Get in touch with a member of our team to learn more engage@rewardgateway.com | (02) 9112 0100

#### **Complete flexibility**

Recognition codes can be printed on a card, a certificate – or on custom items that reflect your company and brand. Choose how many rewards to create and, more importantly, which moments to celebrate. The possibilities are endless!

## Easy administration and tracking

We make it easy to generate unique recognition codes and track usage. Reports quickly show which award codes were used and how many have been claimed. Plus, if your employees happen to lose their award (we know it can happen!), administrators can easily cancel it.